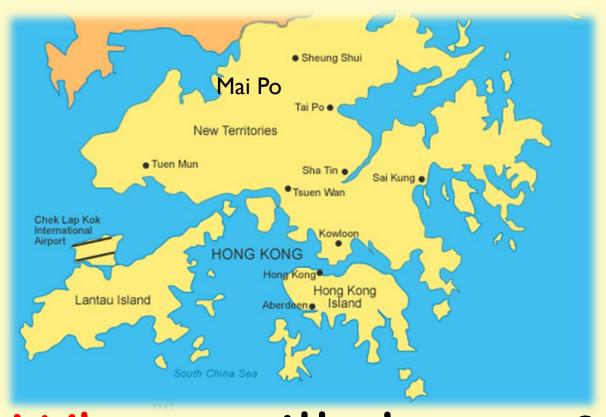

## Class P6 is going to an outing next week.

Export from Google Maps

Where will they go?

# They will go to <u>Mai Po</u>, <u>Sai Kung</u> and <u>Lantau Island</u>.