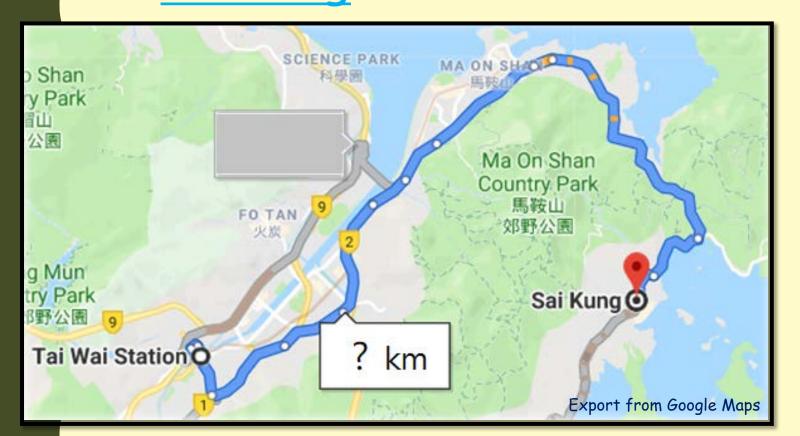

## Situation:

The driver doesn't know how far it is from Tai Wai Station to Sai Kung.

How far is it from Tai Wai
Station to Sai
Kung?

How far is it?

How far?

## Demonstration:

Check how far it is from Tai Wai Station to Sai Kung on the google map.

Cooch: How far is it from Tai Wai Station to Sai Kung

Driver: It is 21.3 km from Tai Wai Station to Sai Kung.

Task 1: Make some guesses!!