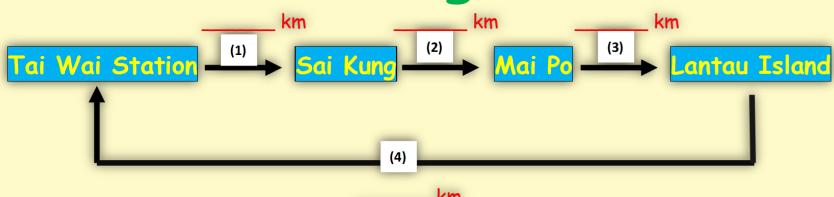

## Demonstration:

Check how far it is from Tai Wai Station to Sai Kung on the google map.

Cooch: How far is it from Tai Wai Station to Sai Kung

Driver: It is 21.3 km from Tai Wai Station to Sai Kung.

Task 1: Make some guesses!!

#### < Route 2 >

Check how far it is from Sai Kung to Mai Po.

#### < Route 3 >

Check how far it is from Mai Po to Lantau Island.

#### < Route 4 >

Check how far it is from Lantau Island to Tai Wai Station.

Coach: How far is it from \_\_\_\_\_ to \_\_\_\_?

Driver: It is \_\_\_\_km from \_\_\_\_ to \_\_\_\_

Tai Wai Station

Sai Kung

Mai Po