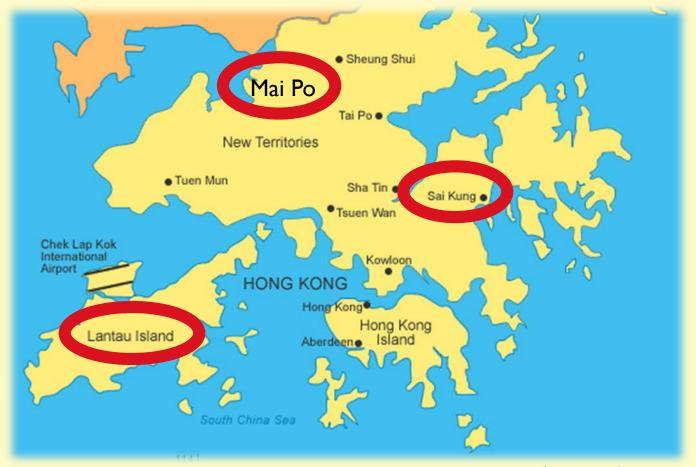

## OUTDOOR FUN

## Class P6 is going to an outing next week.



Export from Google Maps

Where will they go?

# They will go to <u>Mai Po</u>, <u>Sai Kung</u> and <u>Lantau Island</u>.



## Situation:

The driver doesn't know how far it is from Tai Wai Station to Sai Kung.



How far is it from Tai Wai
Station to Sai
Kung?

How far is it?

How far?



## Demonstration:

Check how far it is from Tai Wai Station to Sai Kung on the google map.











Cooch: How far is it from Tai Wai Station to Sai Kung

Driver: It is 21.3 km from Tai Wai Station to Sai Kung.





Task 1: Make some guesses!!





#### < Route 2 >

Check how far it is from Sai Kung to Mai Po.

#### < Route 3 >

Check how far it is from Mai Po to Lantau Island.

#### < Route 4 >

Check how far it is from Lantau Island to Tai Wai Station.

Coach: How far is it from \_\_\_\_\_ to \_\_\_\_?

Driver: It is \_\_\_\_km from \_\_\_\_ to \_\_\_\_



Tai Wai Station



Sai Kung



Mai Po



Lantau Island

#### Tas