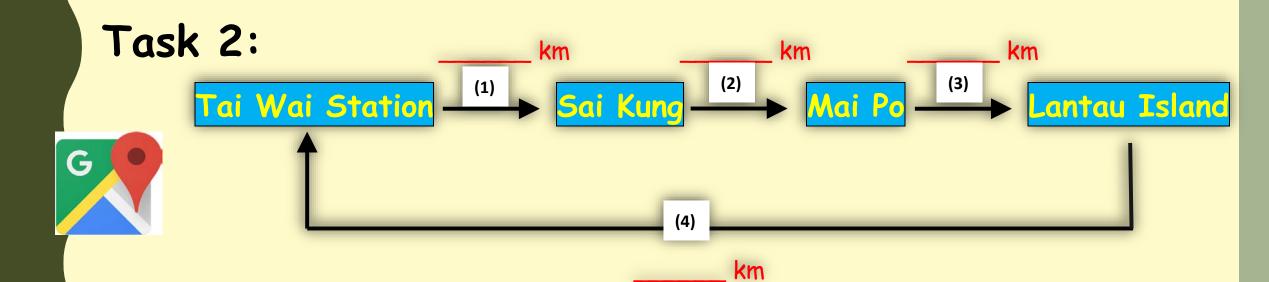

#### < Route 2 >

Check how far it is from Sai Kung to Mai Po.

#### < Route 3 >

Check how far it is from Mai Po to Lantau Island.

#### < Route 4 >

Check how far it is from Lantau Island to Tai Wai Station.

Coach: How far is it from \_\_\_\_\_ to \_\_\_\_?

Driver: It is \_\_\_\_km from \_\_\_\_ to \_\_\_\_

Tai Wai Station

Sai Kung

Mai Po