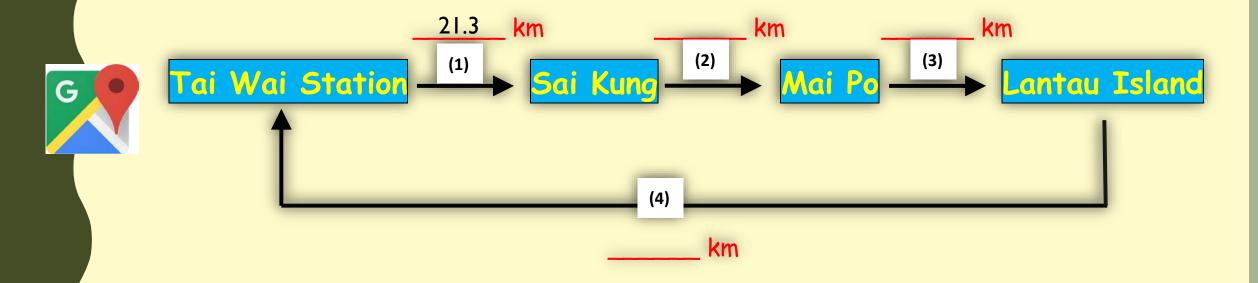

## Situation:

The driver doesn't know how far it is from Tai Wai Station to Sai Kung.

How far is it from Tai Wai
Station to Sai
Kung?

How far is it?

How far?

## Demonstration:

Check how far it is from Tai Wai Station to Sai Kung on the google map.

Cooch: How far is it from Tai Wai Station to Sai Kung

Driver: It is 21.3 km from Tai Wai Station to Sai Kung.

Task 1: Make some guesses!!

#### < Route 2 >

Check how far it is from Sai Kung to Mai Po.

#### < Route 3 >

Check how far it is from Mai Po to Lantau Island.

#### < Route 4 >

Check how far it is from Lantau Island to Tai Wai Station.

Coach: How far is it from \_\_\_\_\_ to \_\_\_\_?

Driver: It is \_\_\_\_km from \_\_\_\_ to \_\_\_\_

Tai Wai Station

Sai Kung

Mai Po