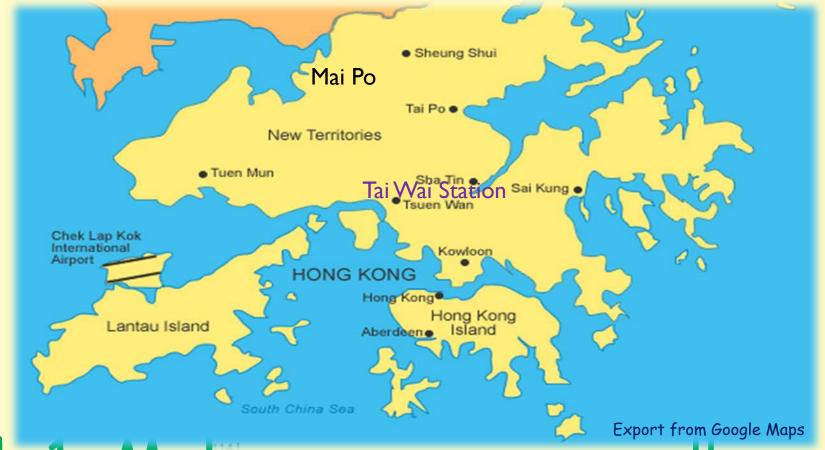

## OUTDOOR FUN

## Class P6 is going to an outing next week.



Export from Google Maps

Where will they go?

# They will go to <u>Mai Po</u>, <u>Sai Kung</u> and <u>Lantau Island</u>.



## Situation:

The driver doesn't know how far it is from Tai Wai Station to Sai Kung.



How far is it from Tai Wai
Station to Sai
Kung?

How far is it?

How far?



## Demonstration:

Check how far it is from Tai Wai Station to Sai Kung on the google map.











Cooch: How far is it from Tai Wai Station to Sai Kung

Driver: It is 21.3 km from Tai Wai Station to Sai Kung.





Task 1: Make some guesses!!





#### < Route 2 >

Check how far it is from Sai Kung to Mai Po.

#### < Route 3 >

Check how far it is from Mai Po to Lantau Island.

#### < Route 4 >

Check how far it is from Lantau Island to Tai Wai Station.

Coach: How far is it from \_\_\_\_\_ to \_\_\_\_?

Driver: It is \_\_\_\_km from \_\_\_\_ to \_\_\_\_



Tai Wai Station



Sai Kung



Mai Po



Lantau Island

#### Task 3(a): Finish worksheet.



| Question: | How far | is | it |    | from | <br>to | > |
|-----------|---------|----|----|----|------|--------|---|
| Answer:   |         | Ιt | is | km | from | to     | • |

**Task 3(b):** Circle two places on the map. Use google map to find the distance. Complete the question and answer below. Export from Google Maps





## Pair check

## Conclusio