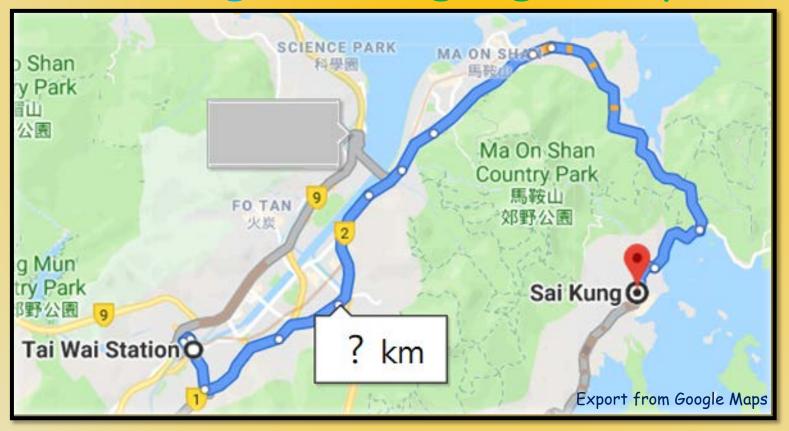

## Situation:

The driver doesn't know how far it is from Tai Wai Station to Sai Kung.

How far is it from Tai Wai
Station to Sai
Kung?

How far is it?

How far?

## Demonstration:

Check how far it is from Tai Wai Station to Sai Kung on the google map.

Cooch: How far is it from Tai Wai Station to Sai Kung

Driver: It is 21.3 km from Tai Wai Station to Sai Kung.

Task 1: Make some guesses!!