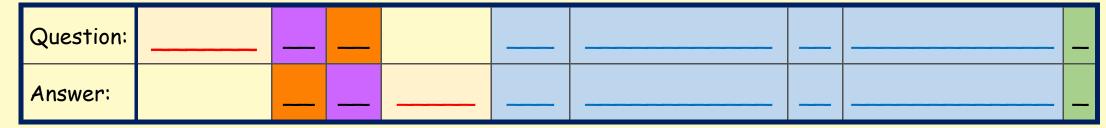

#### Task 3(a): Finish worksheet.

| Question: | How far | is | it |    | from | <br>to | > |
|-----------|---------|----|----|----|------|--------|---|
| Answer:   |         | Ιt | is | km | from | to     | • |