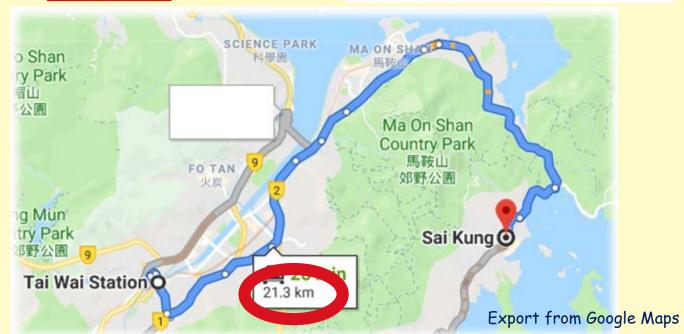

## Situation:

The driver doesn't know how far it is from Tai Wai Station to Sai Kung.

How far is it from Tai Wai
Station to Sai
Kung?

How far is it?

How far?

## Demonstration:

Check how far it is from Tai Wai Station to Sai Kung on the google map.

Cooch: How far is it from Tai Wai Station to Sai Kung

Driver: It is 21.3 km from Tai Wai Station to Sai Kung.

Task 1: Make some guesses!!